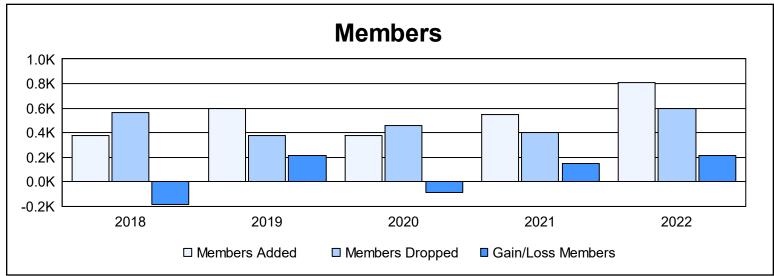

District 324 G

As of June 2022 Cumulative

| Year      | New<br>Clubs | Dropped<br>Clubs | Gain/<br>Loss<br>Clubs | New<br>Members | Charter<br>Members | Reinstate<br>Members | Transfer<br>Members | Total<br>Member<br>Added | Total<br>Members<br>Dropped | Gain/<br>Loss<br>Members |
|-----------|--------------|------------------|------------------------|----------------|--------------------|----------------------|---------------------|--------------------------|-----------------------------|--------------------------|
| 2017-2018 | 1            | 0                | 1                      | 306            | 43                 | 29                   | 2                   | 380                      | 565                         | -185                     |
| 2018-2019 | 6            | 0                | 6                      | 422            | 139                | 22                   | 11                  | 594                      | 379                         | 215                      |
| 2019-2020 | 4            | 0                | 4                      | 257            | 92                 | 5                    | 19                  | 373                      | 459                         | -86                      |
| 2020-2021 | 4            | 0                | 4                      | 410            | 103                | 21                   | 17                  | 551                      | 401                         | 150                      |
| 2021-2022 | 11           | 2                | 9                      | 509            | 274                | 14                   | 11                  | 808                      | 596                         | 212                      |
| Average   | 5            | 0                | 5                      | 381            | 130                | 18                   | 12                  | 541                      | 480                         | 61                       |