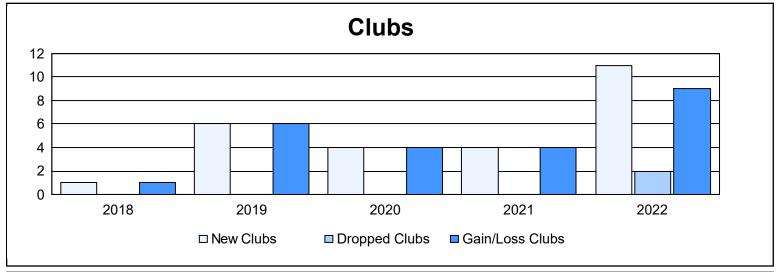

District 324 G

As of June 2022 Cumulative

| Year      | New<br>Clubs | Dropped<br>Clubs | Gain/<br>Loss<br>Clubs | New<br>Members | Charter<br>Members | Reinstate<br>Members | Transfer<br>Members | Total<br>Member<br>Added | Total<br>Members<br>Dropped | Gain/<br>Loss<br>Members |
|-----------|--------------|------------------|------------------------|----------------|--------------------|----------------------|---------------------|--------------------------|-----------------------------|--------------------------|
| 2017-2018 | 1            | 0                | 1                      | 306            | 43                 | 29                   | 2                   | 380                      | 565                         | -185                     |
| 2018-2019 | 6            | 0                | 6                      | 422            | 139                | 22                   | 11                  | 594                      | 379                         | 215                      |
| 2019-2020 | 4            | 0                | 4                      | 257            | 92                 | 5                    | 19                  | 373                      | 459                         | -86                      |
| 2020-2021 | 4            | 0                | 4                      | 410            | 103                | 21                   | 17                  | 551                      | 401                         | 150                      |
| 2021-2022 | 11           | 2                | 9                      | 509            | 274                | 14                   | 11                  | 808                      | 596                         | 212                      |
| Average   | 5            | 0                | 5                      | 381            | 130                | 18                   | 12                  | 541                      | 480                         | 61                       |